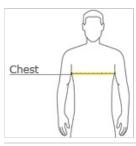

#### HOW TO MEASURE

## CHEST WIDTH

Measure under the arm and around the fullest part of the chest with arms  $\mbox{dow}\, \mbox{n}$ , keeping tape horizontal.