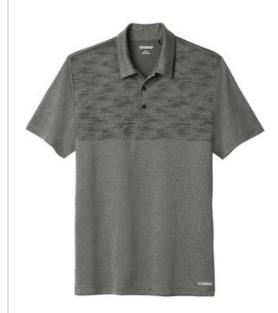

# OGIO<sup>®</sup> Gravitate Polo. OG140

Attention will gravitate toward this sophisticated polo thanks to its sublimated graphic intermixed with heather.

- 4.7-ounce, 100% polyester with stay-cool wicking technology
- OGIO heat transfer label for tag-free comfort
- Self-fabric collar
- 3-snap placket with flat matte black embossed O snaps
- Sublimated print on front body and top of placket
- Set-in, open hem sleeves
- Reflective OGIO heat transfer bar on front left hem