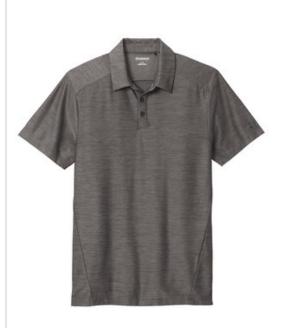

# OGIO<sup>®</sup> Slate Polo. OG143

This sophisticated tonal heather polo has a slight slub texture and performs with moisture wicking and stretch for a polished look.

- 5.2-ounce, 90/10 poly/spandex with stay-cool wicking technology
- OGIO heat transfer label for tag-free comfort
- Self-fabric collar with collar stand
- OGIO w oven tab at center back collar
- Angled 3-button placket with flat matte black silicone buttons
- Forw ard side seams
- Set-in, open hem sleeves
- Black reflective O on left sleeve