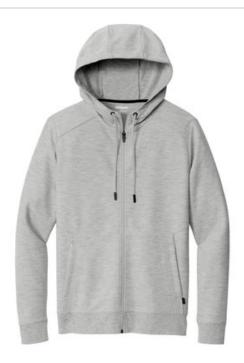

# OGIO<sup>®</sup> Revive Full-Zip OG162

Revive your corporate or casual wardrobe with this comfortable, versatile double-knit layering essential that has modern angled lines and OGIO edge.

- 9-ounce, 67/30/3 poly/rayon/spandex double knit (Blacktop)
- 9-ounce, 65/32/3 poly/rayon/spandex double knit (Light Heather Grey)
- OGIO heat transfer label for tag-free comfort
- 3-panel hood
- Matte black eyelets with stretch draw cords and matte black dipped tips
- Reverse coil zipper
- Open pockets
- Rib knit cuffs
- Black w oven OGIO label on left hip
- Rib knit hem