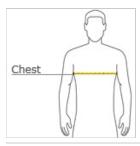

#### HOW TO MEASURE

## CHEST WIDTH

Measure under the arm and around the fullest part of the chest with arms  $\operatorname{dow} n$ , keeping tape horizontal.