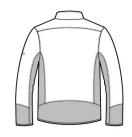

# OGIO<sup>®</sup> Trax Jacket. OG726

This forw ard-thinking jacket fuses a technical grid pattern with stretch side panels for style that moves at your speed.

- 100% w oven poly shell bonded to 100% poly knit fleece w ith 93/7 poly/spandex fleece side panels
- OGIO heat transfer label for tag-free comfort
- Reverse coil zippers
- Right chest pocket
- Zippered front pockets with OGIO zipper pulls
- Black reflective O on left sleeve
- Open cuffs and open drop tail hem with binding

# CARE INSTRUCTIONS

Machine w ash cold w ith like colors. Do not bleach. Tumble dry low. Remove Promptly. Cool iron if needed.

front

back