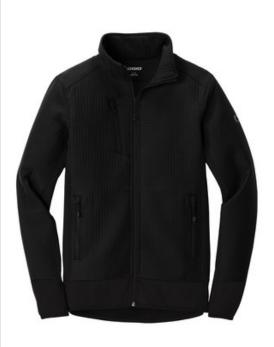

# OGIO<sup>®</sup> Trax Jacket. OG726

This forw ard-thinking jacket fuses a technical grid pattern with stretch side panels for style that moves at your speed.

- 100% w oven poly shell bonded to 100% poly knit fleece w ith 93/7 poly/spandex fleece side panels
- OGIO heat transfer label for tag-free comfort
- Reverse coil zippers
- Right chest pocket
- Zippered front pockets with OGIO zipper pulls
- Black reflective O on left sleeve
- Open cuffs and open drop tail hem with binding