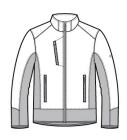

# OGIO<sup>®</sup> Trax Jacket. OG726

This forw ard-thinking jacket fuses a technical grid pattern with stretch side panels for style that moves at your speed.

- 100% w oven poly shell bonded to 100% poly knit fleece w ith 93/7 poly/spandex fleece side panels
- OGIO heat transfer label for tag-free comfort
- Reverse coil zippers
- Right chest pocket
- Zippered front pockets with OGIO zipper pulls
- Black reflective O on left sleeve
- Open cuffs and open drop tail hem with binding

# CARE INSTRUCTIONS

Machine w ash cold w ith like colors. Do not bleach. Tumble dry low. Remove Promptly. Cool iron if needed.

front

back