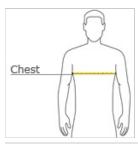

### HOW TO MEASURE

#### CHEST WIDTH

Measure under the arm and around the fullest part of the chest with arms down, keeping tape horizontal.