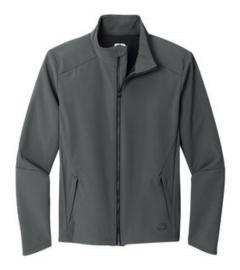

# OGIO<sup>®</sup> Commuter Full-Zip Soft Shell OG755

Designed for the daily commute, these sleek, water-resistant soft shells have spandex for easy movement and black reflective details for enhanced visibility.

- 88/12 poly/spandex with durable water-repellent (DWR)
- Grid microfleece lining for warmth
- 5000MM fabric w aterproof rating
- 5000G/M2 fabric breathability rating
- Heat transfer OGIO back neck label
- Molded center front zipper
- Rolled-forw ard shoulders
- Black reflective taping along shoulders and sleeves and dow n center back
- Zippered side pockets with a hidden mesh pocket for valuables or phone
- Black reflective O heat transfer on front left hem