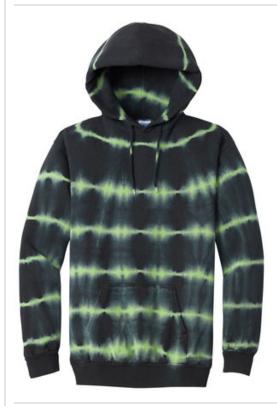

# Port & Company<sup>®</sup> Allover Stripe Tie-Dye Fleece PC143

A pattern of dark, inky single-color hues mixed with color-oncolor tones makes this fleece hoodie a true tie-dye standout.

- 7.8-ounce, 80/20 cotton/poly fleece
- 50/50 cotton/poly fleece (Graphite Heather/Light Grey)
- 100% cotton face
- Sew n w ith dyeable thread
- Individually hand dyed
- Self-fabric lined hood
- Dyed-to-match draw cords
- Front pouch pocket
- Removable tag for comfort and relabeling

The tie-dye process infuses each garment with unique character. Please allow for slight color variation.

\*\*