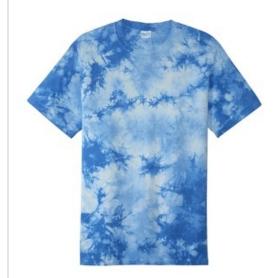

# Port & Company <sup>®</sup> Crystal Tie-Dye Tee PC145

Individually hand dyed, each tee is as unique as the one wearing it.

- 5.4-ounce, 100% cotton
- Rib knit collar
- Back neck tape

The tie-dye process infuses each garment with unique character. Please allow for slight color variation.