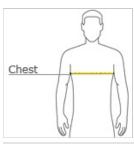

## HOW TO MEASURE

#### CHEST WIDTH

Measure under the arm and around the fullest part of the chest with arms  ${\sf dow}\, {\sf n}$ , keeping tape horizontal.

#### SIZE CHART

| ١. |       | S     | М     | L     | XL    | 2XL   | 3XL   | 4XL   |
|----|-------|-------|-------|-------|-------|-------|-------|-------|
|    | Chest | 35-37 | 38-40 | 41-43 | 44-46 | 47-49 | 50-53 | 54-57 |