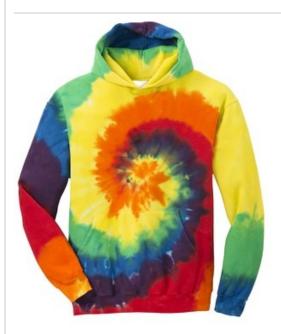

# Port & Company<sup>®</sup> Youth Tie-Dye Pullover Hooded Sweatshirt. PC146Y

This throw back look is colorful and comfortable. This sw eatshirt is created with a prepared-for-dye blank and hand dyed for a vibrant look.

- 7.8-ounce, 80/20 cotton/poly fleece
- Tw o-ply hood
- No draw cord at hood
- Front pouch pocket

The tie-dye process infuses each garment with unique character. Please allow for slight color variation. CARE INSTRUCTIONS Machine w ash cold, inside out w ith like colors, only nonchlorine bleach w hen needed. Tumble dry medium. Do not iron.