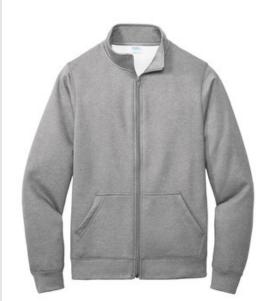

# Port & Company <sup>®</sup> Core Fleece Cadet Full-Zip Sweatshirt PC78FZ

A cozy full-zip in our core weight.

- 7.8-ounce, 50/50 cotton/poly fleece
- Air jet yarn to reduce pilling
- Dyed-to-match YKK zipper
- Tear-aw ay label
- Front pockets