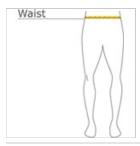

#### HOW TO MEASURE

### WAIST

Measure around the smallest part of the natural  $\mbox{\sc w}$  aist.

### SIZE CHART

|       | XS    | S     | М     | L     | XL    | 2XL   | 3XL   | 4XL   |
|-------|-------|-------|-------|-------|-------|-------|-------|-------|
| Waist | 26-28 | 29-31 | 32-34 | 35-37 | 38-40 | 41-43 | 44-47 | 48-51 |