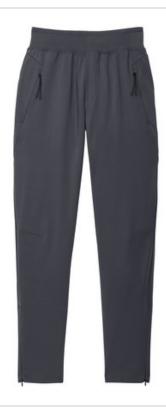

# Sport-Tek<sup>®</sup> Circuit Jogger PST871

Ideal for warmups or cooldowns, the Circuit Jogger moves with you throughout your practice, game or day.

- 7.8-ounce, 78/22 poly/spandex
- Tear-aw ay removable label
- Bastic waistband with drawcord
- Secure zippered hand pockets
- Secure back pocket
- Ankle zips for easy on/off