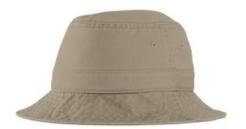

# Port Authority® Bucket Hat. PWSH2

Our simple, classic look with an updated shape and fit.

■ Fabric: Garment-w ashed\* 100% cotton twill

Structure: Unstructured

\*Due to a special dye and wash process, colors may vary.