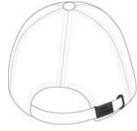

Structure: Unstructured

Profile: Low

Closure: Self-fabric slide closure with buckle and grommet

\*Due to a special finishing process, color may vary.

back