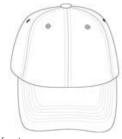

# Port Authority® Garment-Washed Cap. PWU

Our popular pigment-dyed, garment-w ashed\* cap has a livedin look and is slightly brushed for softness and comfort.

• Fabric: 100% garment-w ashed cotton twill

Structure: Unstructured

Profile: Low

Closure: Self-fabric slide closure with buckle and grommet

\*Due to a special finishing process, color may vary.

back