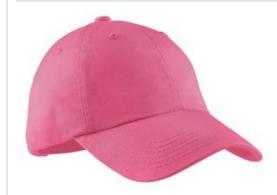

# Port Authority® Garment-Washed Cap. PWU

Our popular pigment-dyed, garment-w ashed\* cap has a livedin look and is slightly brushed for softness and comfort.

• Fabric: 100% garment-w ashed cotton twill

Structure: Unstructured

Profile: Low

Closure: Self-fabric slide closure with buckle and grommet

\*Due to a special finishing process, color may vary.

back