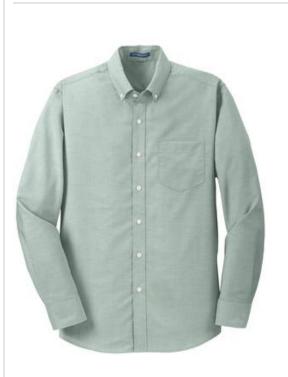

# Port Authority<sup>®</sup> SuperPro<sup>™</sup> Oxford Shirt. S658

Look your best in a tried-and-true oxford that performs. Designed to release stains, our SuperPro Oxford has a soft hand and a w rinkle-free finish to keep you looking neat and professional all day long.

- 4.6-ounce, 60/40 cotton/poly
- Back shoulder pleats
- Pearlized buttons
- Button-dow n collar
- Left chest pocket
- Rounded adjustable cuffs