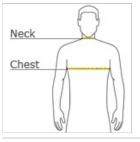

#### HOW TO MEASURE

## CHEST WIDTH

Measure under the arm and around the fullest part of the chest with arms dow n, keeping tape horizontal.

## NECK

Measure around the fullest part of the neck at the base.