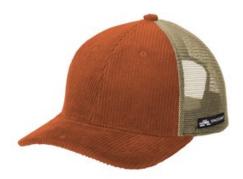

# LIMITED EDITION Spacecraft Conway Trucker Cap SPC1

We're proud to offer this direct-from-retail Spacecraft style, while supplies last.

Hike or ride in this ultra-breathable trucker cap.

- Corduroy front panels/soft trucker mesh mid and back panels
- Structured
- Low-profile (Closer-fitting cap with approximately 8 cm crown height)
- SPACECRAFT w oven label on left side mesh and at snapback
- 7-position adjustable snapback closure