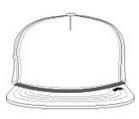

front

back

- 100% corduroy
- Structured
- Standard profile (Traditional trucker style with approximately 9.5+ cm crown height)
- 5-panel
- Patterned brim rope
- SPACECRAFT embroidered label on left side bill and w oven label at snapback
- 7-position adjustable snapback closure