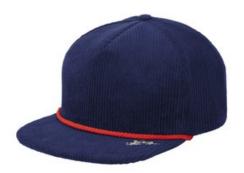

# **LIMITED EDITION Spacecraft Explorer Cap SPC2**

We're proud to offer this direct-from-retail Spacecraft style, while supplies last.

With its w oven Spacecraft patch and terry cloth loop details, this brim rope cap will be w orn and w eathered like a crusty old mountaineer.

- 100% corduroy
- Structured
- Standard profile (Traditional trucker style with approximately 9.5+ cm crown height)
- 5-panel
- Patterned brim rope
- SPACECRAFT embroidered label on left side bill and w oven label at snapback
- 7-position adjustable snapback closure

### **COLOR INFORMATION**

Black/ White PMS Not Available

Midnight Navy/ Red PMS Not Available

Steel Gray/ White PMS Not Available

Tan/ Black PMS Not Available