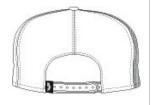

front

back

- 100% corduroy
- Structured
- Standard profile (Traditional trucker style with approximately 9.5+ cm crown height)
- 5-panel
- Patterned brim rope
- SPACECRAFT embroidered label on left side bill and w oven label at snapback
- 7-position adjustable snapback closure