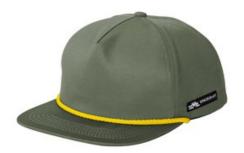

# **LIMITED EDITION Spacecraft Taquoma Cap SPC4**

We're proud to offer this direct-from-retail Spacecraft style, while supplies last.

On the trails or around camp, this cap fits right in with its hip, wear-anywhere vibe.

- Cotton/nylon blend
- Semi-structured
- Mid-profile (Looser fitting with a higher, more encompassing fit; approximately 9 cm crown height)
- 5-panel
- Contrast brim rope
- SPACECRAFT w oven label on left side mesh and at snapback
- 7-position adjustable snapback closure

### **COLOR INFORMATION**

Black/ White PMS Not Available

Midnight Navy/ Gray PMS Not Available

Olive/ Goldenrod PMS Not Available

Tan/ Black PMS Not Available