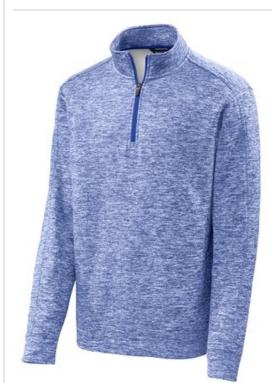

# Sport-Tek<sup>®</sup> PosiCharge<sup>®</sup> Electric Heather Fleece 1/4-Zip Pullover. ST226

Stay charged in this moisture-wicking, color-preserving fleece in heathered yarn dye.

- 5.9-ounce, 100% polyester yarn-dyed fleece with PosiCharge technology
- Cadet collar
- Taped neck
- Shoulder and sleeve seaming detail
- Reverse coil zipper
- Set-in sleeves