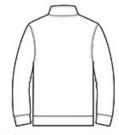

#### **CARE INSTRUCTIONS**

Machine wash cold with like colors. Do not use softener. Remove promptly. Do not bleach. Tumble dry low. Cool iron if necessary.

front

back