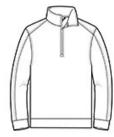

#### **CARE INSTRUCTIONS**

Machine wash cold with like colors. Do not use softener. Remove promptly. Do not bleach. Tumble dry low. Cool iron if necessary.

front

back