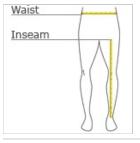

#### HOW TO MEASURE

WAIST Measure around the smallest part of the natural waist.

## INSEAM

Measure a similar style pant that fits well and is the desired length. Measure from the crotch seam to the hem.