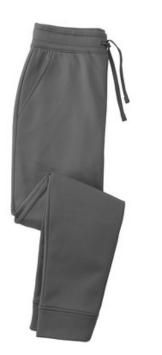

# Sport-Tek <sup>®</sup> Sport-Wick <sup>®</sup> Fleece Jogger ST233

This moisture-wicking jogger is perfect for warm-ups and cool-dow ns, as well as lounging around the house.

- 5.5-ounce, 100% polyester
- Anti-static
- Bastic waistband with exterior dyed-to-match draw cord
- Tag-free label
- Front pockets
- Self-fabric cuffs