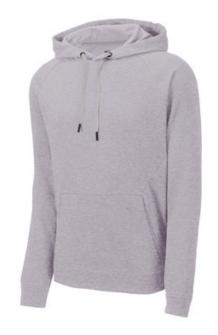

# Sport-Tek <sup>®</sup> Lightweight French Terry Pullover Hoodie. ST272

The casual ease of soft French terry in a versatile pullover.

- 6.5-ounce, 59/41 combed ring spun cotton/poly French
- terry
- Tag-free label
- Three-panel hood
- Dyed-to-match elastic draw cords with black plastic tips
- Integrated front pouch pocket