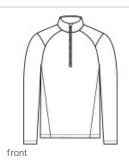

# Sport-Tek <sup>®</sup> Lightweight French Terry 1/4-Zip Pullover. ST273

Casual and soft, this cotton-rich pullover has a laid-back vibe.

- 6.5-ounce, 59/41 combed ring spun cotton/poly French terry
- Cadet collar
- Tag-free label
- Modified raglan sleeves