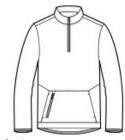

# Sport-Tek <sup>®</sup> Triumph 1/4-Zip Pullover ST281



This double knit, cotton-rich pullover is a triumph with integrated pockets and rubberized zippers for a modern look and feel.

- 7.1-ounce, 71/29 cotton/poly double-knit fleece
- Cadet collar
- Tag-free label
- Rubberized center front zipper
- Front pouch pocket with integrated rubberized zippered pocket

#### **CARE INSTRUCTIONS**

Machine w ash cold w ith like colors; do not use fabric softener; only non-chlorine bleach, w hen needed; tumble dry low; remove promptly; cool iron, if necessary; do not dry clean.



front



### HOW TO MEASURE



## CHEST WIDTH

Measure under the arm and around the fullest part of the chest with arms  ${\sf dow}\, {\sf n}$ , keeping tape horizontal.

## SIZE CHART

|       | XS    | S     | М     | L     | XL    | 2XL   | 3XL   | 4XL   |
|-------|-------|-------|-------|-------|-------|-------|-------|-------|
| Chest | 32-34 | 35-37 | 38-40 | 41-43 | 44-46 | 47-49 | 50-53 | 54-57 |

#### **COLOR INFORMATION**



Black
PMS NTR BLACK



Black Heather PMS NTR BLACK



Dark Grey Heather PMS COOL GRAY 11C



Navy PMS 5255C



Olive Heathe PMS 7764C