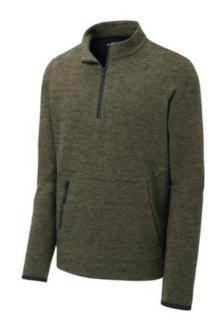

# Sport-Tek <sup>®</sup> Triumph 1/4-Zip Pullover ST281

This double knit, cotton-rich pullover is a triumph with integrated pockets and rubberized zippers for a modern look and feel.

- 7.1-ounce, 71/29 cotton/poly double-knit fleece
- Cadet collar
- Tag-free label
- Rubberized center front zipper
- Front pouch pocket with integrated rubberized zippered pocket