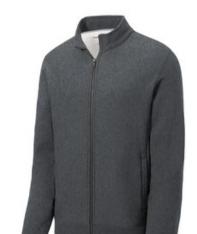

# Sport-Tek <sup>®</sup> Super Heavyweight Full-Zip Sweatshirt ST284

On or off the field, it's the most warmth you can get out of a sweatshirt. Weighing in at a hefty 12 ounces, our super heavyweight fleece is constructed for durability and comfort.

- 12-ounce, cross-grain 80/20 ring spun combed cotton/poly
- 100% ring spun combed cotton face
- Cadet collar
- Tag-free label
- Tw ill-taped neck
- Antique nickel-finished zipper
- Front slash pockets
- 2x2 rib knit cuffs, hem and side gussets with spandex

#### **CARE INSTRUCTIONS**

Machine w ash cold w ith like colors, do not bleach , tumble dry low, w arm iron , if necessary.

front