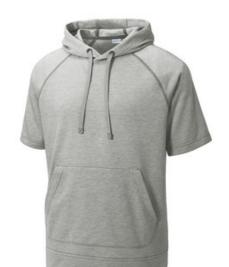

# Sport-Tek <sup>®</sup> PosiCharge <sup>®</sup> Tri-Blend Wicking Fleece Short Sleeve Hooded Pullover ST297

With short sleeves for easy movement, this amazingly soft hoodie wicks moisture and locks in color, thanks to PosiCharge technology.

- 7.1-ounce, 75/13/12 poly/cotton/rayon with PosiCharge technology
- Tear-aw ay removable label
- Three-panel hood
- Hood and neck taping
- Raglan sleeves
- Self-fabric cuffs and hem
- Front pouch pocket