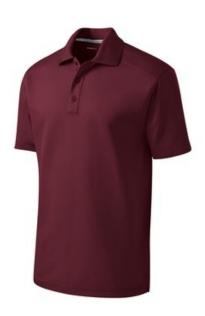

# Sport-Tek<sup>®</sup> PosiCharge<sup>®</sup> Micro-Mesh Polo. ST680

PosiCharge technology helps preserve colors and logos in a mesh that wicks moisture, resists snags and controls odors.

- 4-ounce, 100% polyester double mesh with PosiCharge technology
- Partially made from recycled coffee grounds
- Contrast neck taping
- Tag-free label
- Flat knit collar
- 3-button placket with dyed-to-match buttons
- Triple-needle yoke and armholes
- Set-in, open hem sleeves
- Side vents