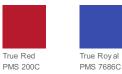

coffee grounds
- Contrast neck taping
- Tag-free label
- Flat knit collar
- 3-button placket with dyed-to-match buttons
- Triple-needle yoke and armholes
- Set-in, open hem sleeves
- Side vents

## CARE INSTRUCTIONS

Machine Wash Cold, With Like Colors, Do Not Bleach, Tumble Dry Low, Cool Iron, Do Not Use Fabric Softener, Do Not Dry Clean





back

#### HOW TO MEASURE



### CHEST WIDTH

Measure under the arm and around the fullest part of the chest with arms dow n, keeping tape horizontal.

#### SIZE CHART

| I     | XS    | S     | М     | L     | XL    | 2XL   | 3XL   | 4XL   |
|-------|-------|-------|-------|-------|-------|-------|-------|-------|
| Chest | 32-34 | 35-37 | 38-40 | 41-43 | 44-46 | 47-49 | 50-52 | 53-55 |

### COLOR INFORMATION



С

Blue Wake K PMS 7705C