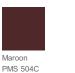

cycled coffee grounds
- Contrast neck taping
- Tag-free label
- Flat knit collar
- 3-button placket with dyed-to-match buttons
- Triple-needle yoke and armholes
- Set-in, open hem sleeves
- Side vents

## CARE INSTRUCTIONS

Machine Wash Cold, With Like Colors, Do Not Bleach, Tumble Dry Low, Cool Iron, Do Not Use Fabric Softener, Do Not Dry Clean





back

#### HOW TO MEASURE



### CHEST WIDTH

Measure under the arm and around the fullest part of the chest with arms dow n, keeping tape horizontal.

#### SIZE CHART

| I     | XS    | S     | М     | L     | XL    | 2XL   | 3XL   | 4XL   |
|-------|-------|-------|-------|-------|-------|-------|-------|-------|
| Chest | 32-34 | 35-37 | 38-40 | 41-43 | 44-46 | 47-49 | 50-52 | 53-55 |

### COLOR INFORMATION



С

Blue Wake K PMS 7705C