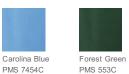

m recycled coffee grounds
- Contrast neck taping
- Tag-free label
- Flat knit collar
- 3-button placket with dyed-to-match buttons
- Triple-needle yoke and armholes
- Set-in, open hem sleeves
- Side vents

## CARE INSTRUCTIONS

Machine Wash Cold, With Like Colors, Do Not Bleach, Tumble Dry Low, Cool Iron, Do Not Use Fabric Softener, Do Not Dry Clean





back

#### HOW TO MEASURE



### CHEST WIDTH

Measure under the arm and around the fullest part of the chest with arms dow n, keeping tape horizontal.

#### SIZE CHART

| I     | XS    | S     | М     | L     | XL    | 2XL   | 3XL   | 4XL   |
|-------|-------|-------|-------|-------|-------|-------|-------|-------|
| Chest | 32-34 | 35-37 | 38-40 | 41-43 | 44-46 | 47-49 | 50-52 | 53-55 |

### COLOR INFORMATION



С

Blue Wake K PMS 7705C