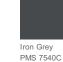

recycled coffee grounds
- Contrast neck taping
- Tag-free label
- Flat knit collar
- 3-button placket with dyed-to-match buttons
- Triple-needle yoke and armholes
- Set-in, open hem sleeves
- Side vents

## CARE INSTRUCTIONS

Machine Wash Cold, With Like Colors, Do Not Bleach, Tumble Dry Low, Cool Iron, Do Not Use Fabric Softener, Do Not Dry Clean





back

#### HOW TO MEASURE



### CHEST WIDTH

Measure under the arm and around the fullest part of the chest with arms dow n, keeping tape horizontal.

#### SIZE CHART

| I     | XS    | S     | М     | L     | XL    | 2XL   | 3XL   | 4XL   |
|-------|-------|-------|-------|-------|-------|-------|-------|-------|
| Chest | 32-34 | 35-37 | 38-40 | 41-43 | 44-46 | 47-49 | 50-52 | 53-55 |

### COLOR INFORMATION



С

Blue Wake K PMS 7705C