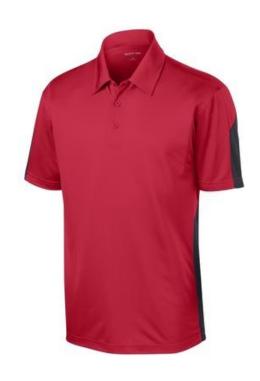

# Sport-Tek<sup>®</sup> PosiCharge<sup>®</sup> Active Textured Colorblock Polo. ST695

Colorblocking at the sleeves and sides, along with an understated texture, give this snag-resistant, moisture-wicking polo plenty of sporty interest. PosiCharge technology ensures colorfastness and optimal printability.

- 3.4-ounce, 100% polyester mesh with PosiCharge technology
- Tag-free label
- Self-fabric collar
- 3-button placket with dyed-to-match buttons
- Set-in, open hem sleeves