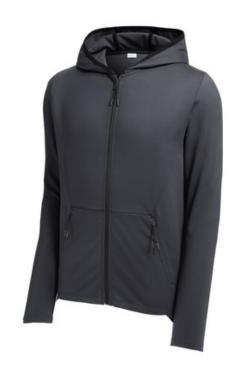

# Sport-Tek<sup>®</sup> Circuit Hooded Full-Zip ST870

Ideal for warmups or cooldowns, the Circuit Hooded Full-Zip moves with you throughout your practice, game or day.

- 7.8-ounce, 78/22 poly/spandex
- Tear-aw ay removable label
- Three-panel hood
- Vislon<sup>®</sup> front zipper
- Secure front pockets