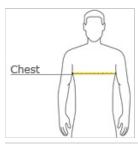

#### HOW TO MEASURE

#### CHEST WIDTH

Measure under the arm and around the fullest part of the chest with arms  $\mbox{dow}\, \mbox{n}$ , keeping tape horizontal.