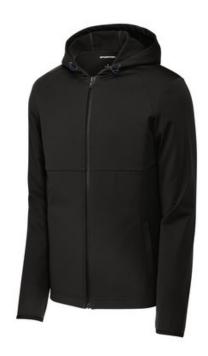

# Sport-Tek<sup>®</sup> Hooded Soft Shell Jacket ST980

With sporty raglan sleeves, wind-resistance and waterresistance, this soft shell is made to move with youregardless of the weather.

- 100% polyester knit shell w ith a durable w ater-repellent (DWR) coating bonded to a w ater-resistant film insert and a 100% polyester brushed tricot interior
- 5000MM fabric w aterproof rating
- 5000G/M2 fabric breathability rating
- Three-panel hood with draw cord and toggles
- Raglan sleeves
- Coated reverse coil center front zipper
- Front reverse coil zippered pockets
- Bastic binding at cuffs
- Open hem