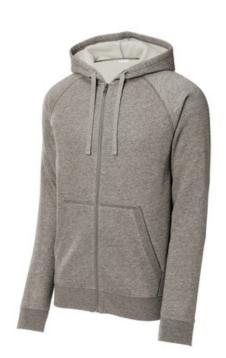

# Sport-Tek<sup>®</sup> Drive Fleece Hooded Full-Zip STF201

Show your drive in this cotton-rich fleece that's rooted in the classic looks of sport and streetw ear. With a natural hand feel, Drive Fleece has coverstitching and rib knit pocket details for durability, and a comfortable, old-school style that stands on its ow n.

- 7.5-ounce, 60/40 cotton/poly fleece
- Tw o-panel hood with dart for shaping
- Dyed-to-match draw cords
- Tear-aw ay removable label
- Raglan sleeves with coverstitching
- Rib knit at front pockets openings
- Rib knit cuffs and hem