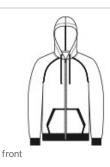

- 7.5-ounce, 60/40 cotton/poly fleece
- Tw o-panel hood with dart for shaping
- Dyed-to-match draw cords
- Tear-aw ay removable label
- Raglan sleeves with coverstitching
- Rib knit at front pockets openings
- Rib knit cuffs and hem