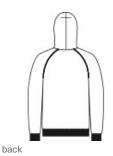

- 7.5-ounce, 60/40 cotton/poly fleece
- Tw o-panel hood with dart for shaping
- Dyed-to-match draw cords
- Tear-aw ay removable label
- Raglan sleeves with coverstitching
- Rib knit at front pockets openings
- Rib knit cuffs and hem