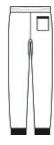

- 7.5-ounce, 60/40 cotton/poly fleece
- Tear-aw ay removable label
- Elastic w aistband w ith exterior dyed-to-match draw cords
- Gusset at inseam
- Rib knit at front and back pocket openings
- Darts at knees for articulation
- Rib knit cuffs

#### **CARE INSTRUCTIONS**

Machine Wash Cold With Like Colors. Do Not Use Fabric Softener. Do Not Bleach. Tumble Dry Low. Remove Promptly. Cool Iron If Necessary.

front

back