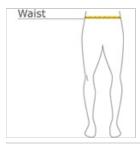

#### HOW TO MEASURE

## WAIST

Measure around the smallest part of the natural  $\mbox{\sc w}$  aist.

## SIZE CHART

|       | XS    | S     | М     | L     | XL.   | 2XL   | 3XL   | 4XL   |
|-------|-------|-------|-------|-------|-------|-------|-------|-------|
| Waist | 26-28 | 29-31 | 32-34 | 35-37 | 38-40 | 41-43 | 44-47 | 48-51 |