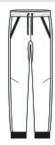

- 7.5-ounce, 60/40 cotton/poly fleece
- Tear-aw ay removable label
- Elastic w aistband w ith exterior dyed-to-match draw cords
- Gusset at inseam
- Rib knit at front and back pocket openings
- Darts at knees for articulation
- Rib knit cuffs

#### **CARE INSTRUCTIONS**

Machine Wash Cold With Like Colors. Do Not Use Fabric Softener. Do Not Bleach. Tumble Dry Low. Remove Promptly. Cool Iron If Necessary.

front

back