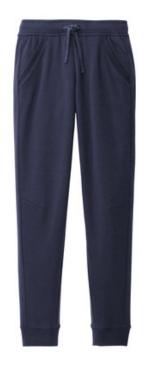

# Sport-Tek<sup>®</sup> Drive Fleece Jogger STF204

Show your drive in this cotton-rich fleece that's rooted in the classic looks of sport and streetwear. With a natural hand feel, Drive Fleece has a comfortable, old-school style that stands on its own.

- 7.5-ounce, 60/40 cotton/poly fleece
- Tear-aw ay removable label
- Elastic w aistband w ith exterior dyed-to-match draw cords
- Gusset at inseam
- Rib knit at front and back pocket openings
- Darts at knees for articulation
- Rib knit cuffs