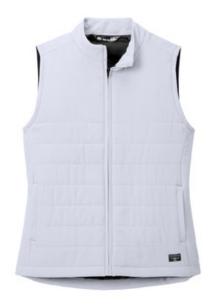

# TravisMathew Ladies Cold Bay Vest TM1LD002

When life leaves you out in the cold, this quilted, lightweight puffer vest will help keep you warm. With 4-way stretch for easy movement, the Cold Bay Vest is your first defense against chilly days and nights.

- 4.1-ounce, 88/12 polyester/spandex with lightweight poly fill
- Zip-through collar
- Reverse coil zipper with kissing welt
- Side-entry pockets
- Drop tail hem
- TM logo w oven label at left hem

\*\*