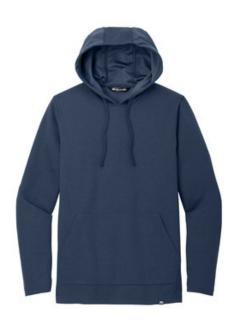

# TravisMathew Coveside Hoodie TM1MZ337

You've entered the ultimate comfort zone-and there's no going back. This incredibly soft, plush knit style is built for layering and it's just w hat you'd expect from TravisMathew.

- 6.5-ounce, 72/28 polyester/cotton
- Easy wash and wear
- 4-way stretch
- Wrinkle-resistant
- Three-panel hood with dyed-to-match draw cords
- Front pouch pocket
- TM logo w oven label at left hem
- \*\*