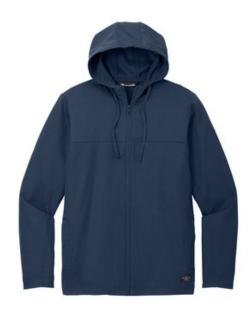

# TravisMathew Balboa Hooded Full-Zip Jacket TM1MZ338

Take life at ease in this lightw eight jacket, whether you're commuting, hanging out or playing eighteen. Designed with that keen TravisMathew eye for layering comfort and quickdry performance, this lightweight jacket has elevated style and easy movement.

- 4.2-ounce, 90/10 polyester/spandex
- Easy wash and wear
- Three-panel hood with dyed-to-match draw cords
- Zippered side-entry pockets
- TM logo w oven patch label at left hem

\*\*