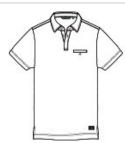

# TravisMathew Sunsetters Pocket Polo TM1MZ344

Life your best life at work or after hours in this trend-forward polo designed with enhanced stretch for supreme comfort.

- 4.7-ounce, 58/42 pima cotton/polyester
- Easy wash and wear
- Wrinkle-resistant
- Self-fabric collar
- Tw o-button placket w ith faux horn buttons
- Left chest pocket
- Side vents
- TM faux leather patch label at left hem (Black Heather and Grey Heather have black patches, all others are tan)

#### **CARE INSTRUCTIONS**

Machine Wash Cold With Like Colors. Gentle Cycle. Tumble Dry Low. Remove Promptly. Cool Iron If Needed.

front