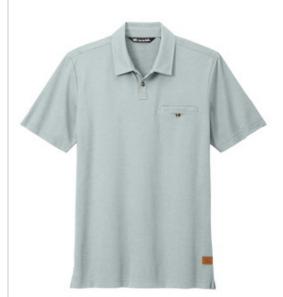

# TravisMathew Sunsetters Pocket Polo TM1MZ344

Life your best life at work or after hours in this trend-forward polo designed with enhanced stretch for supreme comfort.

- 4.7-ounce, 58/42 pima cotton/polyester
- Easy wash and wear
- Wrinkle-resistant
- Self-fabric collar
- Tw o-button placket w ith faux horn buttons
- Left chest pocket
- Side vents
- TM faux leather patch label at left hem (Black Heather and Grey Heather have black patches, all others are tan)

#### **CARE INSTRUCTIONS**

Machine Wash Cold With Like Colors. Gentle Cycle. Tumble Dry Low. Remove Promptly. Cool Iron If Needed.

front